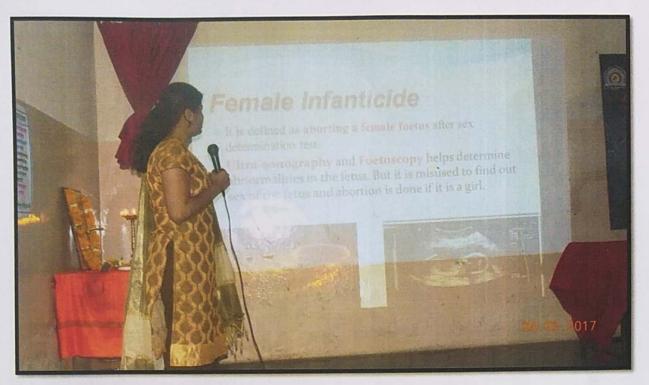

Ravindrakumar Patil; SWO and all the committee members of Girl's personality Development program conducted this program successful.



torp' Prof. Smt. B.P.Bhangale

Prof. Smt. B.P.Bhangale Coordinator Girls' personality Development program



Dr. Kavita Bonde delivering her talks on 'Health and Personality Development'



Prof Bramhankar introducing Adv. Mrs. Madura kshemkalyani, at second session on positive attitude and inferiority complex

M. V. P. Samaj's Arts, Science and Commerce College, Ozar (MIG)



### 23/09/2014

Mrs. Shraddha A. Raravikar (Department of Psychology) and Prof. N. B. Borse (Department of Geography) guided students on "<u>Adolescence and Mental</u> <u>Health</u>"

> Mu what Coordinator Value & See Education Campaign



## Seminar on Female Infanticide 2016-17





## Dr. Sayali Bhamber delivering lecture on Female Infanticide





Poster presentation under the activity on gender Sensitisation Program



## ARTS SCIENCE & COMMERCE COLLEGE, OZAR (MIG) WORKSHOP ON PERSONALITY DEVELOPMENT

#### **REPORT 2016-2017**

One day workshop on 'Personality Development' was organized on 31<sup>st</sup> January 2017 in collaboration with Board of students Development of Savitribai Phule Pune University, Pune and Arts, Science and commerce college, Ozar (MIG).

In all 170 students were participated in this programme. The work shop was organized with keeping the aim to direct the students towards developing their multidimensional personality. By developing various skills, human value and rational views they can become ideal civilian in society and survive without