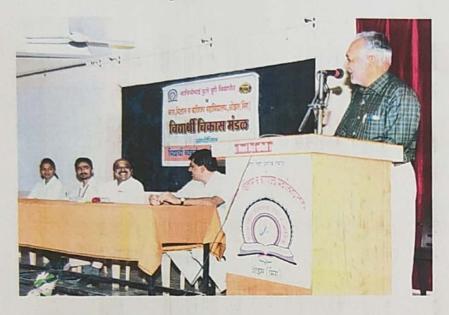

### Workshop Report

The one day workshop on Women's Entrepreneurship was organized by Board of Student Welfare in the college on *Wednesday 12th Feb.2014* at the Auditorium Hall of the College.

The Prin. Dr. A. P. Patil was presided the function. Smt. Dr. Kavita Bonde, Smt. Kirti Talele was present as a chief guest. There were **110** girls students including 10 from other colleges were actively participated in workshop. The Income and Expenditure of the workshop is given as follow.

The Prin. Dr. A. P. Patil was presided the function. Prin. Dr. P. V. Rasal of Niphad College , Smt. Dr. Kavita Sonawane was present as a chief guest. There were **106** girls students including 6 from other colleges were actively participated in workshop. The Income and Expenditure of the workshop is given as follow.