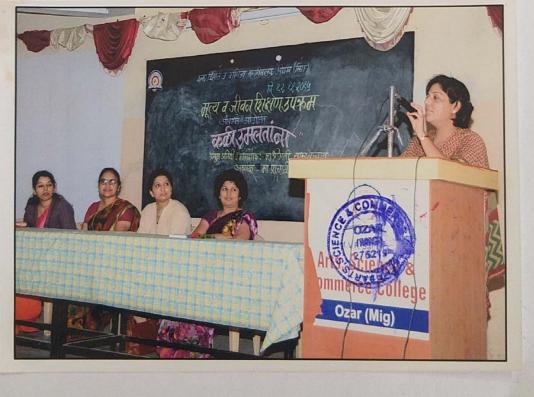

### Workshop Report

The one day workshop on Women's Entrepreneurship was organized by Board of Student Welfare in the college on *Wednesday 12th Feb.2014* at the Auditorium Hall of the College.

The Prin. Dr. A. P. Patil was presided the function. Smt. Dr. Kavita Bonde, Smt. Kirti Talele was present as a chief guest. There were **110** girls students including 10 from other colleges were actively participated in workshop. The Income and Expenditure of the workshop is given as follow.

महोदय,

कला,विज्ञान व वाणिज्य महाविद्यालय ओझर (मिग), येथे पुणे विद्यापीठ विद्यार्थी कल्याण मंडळ व महाविद्यालय यांच्या संयुक्त विद्यमाने महिला उद्योजकता शिबीर बुधवार, दिनांक १२ फेब्रुवारी, २०१४ रोजी सकाळी ९ ते ५.०० हया संपन्न झाले. या कार्यक्रमास उपस्थित राहून आपण आमच्या विद्यार्थीनींना बहुमोल मार्गदर्शन केले याबद्दल आम्ही आपले आभारी आहोत.भविष्यात आपण असेच सहकार्य करावे ही विनंती.

महोदय.

कला,विज्ञान व वाणिज्य महाविद्यालय ओझर (मिग), येथे पुणे विद्यापीठ विद्यार्थी कल्याण मंडळ व महाविद्यालय यांच्या संयुक्त विद्यमाने महिला उद्योजकता शिबीर बुधवार, दिनांक १२ फेब्रुवारी, २०१४ रोजी सकाळी ९ ते ५.०० हया संपन्न झाले. या कार्यक्रमास उपस्थित राहून आपण आमच्या विद्यार्थीनींना बहुमोल मार्गदर्शन केले याबद्दल आम्ही आपले आभारी आहोत.भविष्यात आपण असेच सहकार्य करावे ही विनंती.