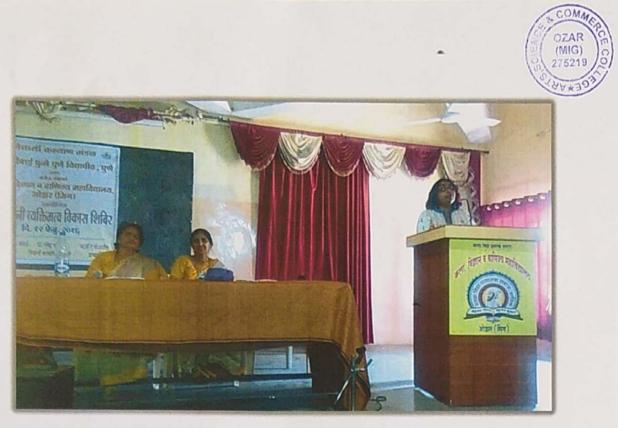

## **Girls Personality Development Workshop Report**

The one day workshop on Girls Personality Development was organized by our college on *Thursday 13th Feb.2014* in the Auditorium Hall of the College.

The Prin. Dr. A. P. Patil was presided the function. Prin. Dr. P. V. Rasal of Niphad College , Smt. Dr. Kavita Sonawane was present as a chief guest. There were **106** girls students including 6 from other colleges were actively participated in workshop. The Income and Expenditure of the workshop is given as follow.