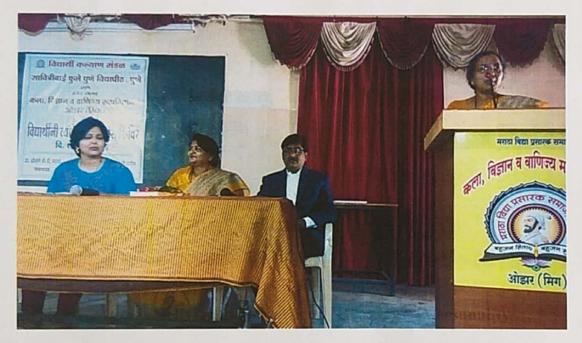

## **Girls Personality Development Workshop Report**

The one day workshop on Girls Personality Development was organized by our college on *Thursday 13th Feb.2014* in the Auditorium Hall of the College.

The Prin. Dr. A. P. Patil was presided the function. Prin. Dr. P. V. Rasal of Niphad College , Smt. Dr. Kavita Sonawane was present as a chief guest. There were **106** girls students including 6 from other colleges were actively participated in workshop. The Income and Expenditure of the workshop is given as follow.