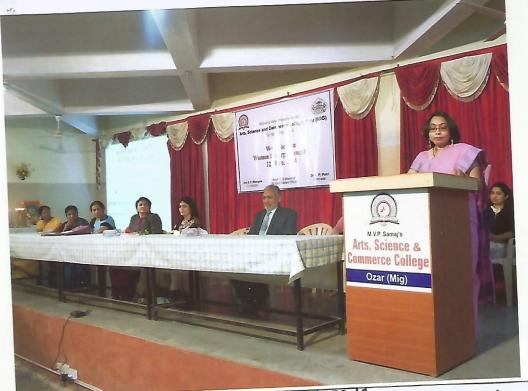

### Workshop Report

The one day workshop on Women's Entrepreneurship was organized by Board of Student Welfare in the college on *Wednesday 12th Feb.2014* at the Auditorium Hall of the College.

The Prin. Dr. A. P. Patil was presided the function. Smt. Dr. Kavita Bonde, Smt. Kirti Talele was present as a chief guest. There were **110** girls students including 10 from other colleges were actively participated in workshop. The Income and Expenditure of the workshop is given as follow.

महोदय,

कला,विज्ञान व वाणिज्य महाविद्यालय ओझर (मिग), येथे पुणे विद्यापीठ विद्यार्थी कल्याण मंडळ व महाविद्यालय यांच्या संयुक्त विद्यमाने महिला उद्योजकता शिबीर बुधवार, दिनांक १२ फेब्रुवारी, २०१४ रोजी सकाळी ९ ते ५.०० हया संपन्न झाले. या कार्यक्रमास उपस्थित राहून आपण आमच्या विद्यार्थीनींना बहुमोल मार्गदर्शन केले याबद्दल आम्ही आपले आभारी आहोत.भविष्यात आपण असेच सहकार्य करावे ही विनंती.

महोदय.

कला,विज्ञान व वाणिज्य महाविद्यालय ओझर (मिग), येथे पुणे विद्यापीठ विद्यार्थी कल्याण मंडळ व महाविद्यालय यांच्या संयुक्त विद्यमाने महिला उद्योजकता शिबीर बुधवार, दिनांक १२ फेब्रुवारी, २०१४ रोजी सकाळी ९ ते ५.०० हया संपन्न झाले. या कार्यक्रमास उपस्थित राहून आपण आमच्या विद्यार्थीनींना बहुमोल मार्गदर्शन केले याबद्दल आम्ही आपले आभारी आहोत.भविष्यात आपण असेच सहकार्य करावे ही विनंती.