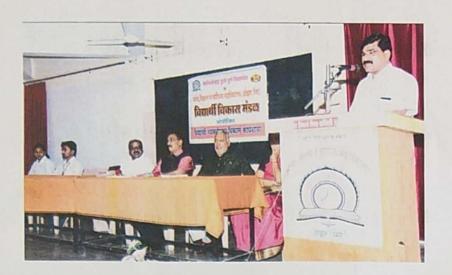

### Workshop Report

The one day workshop on Women's Entrepreneurship was organized by Board of Student Welfare in the college on *Wednesday 12th Feb.2014* at the Auditorium Hall of the College.

The Prin. Dr. A. P. Patil was presided the function. Smt. Dr. Kavita Bonde, Smt. Kirti Talele was present as a chief guest. There were **110** girls students including 10 from other colleges were actively participated in workshop. The Income and Expenditure of the workshop is given as follow.