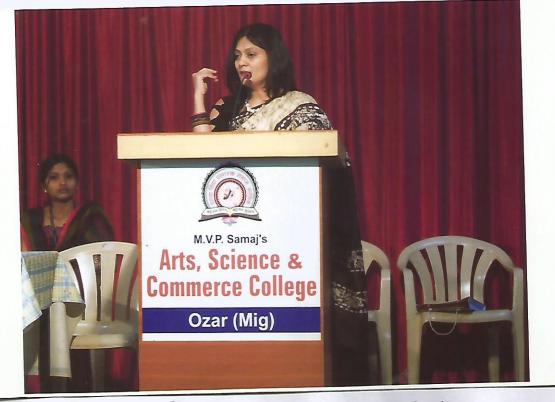

### Workshop Report

The one day workshop on Women's Entrepreneurship was organized by Board of Student Welfare in the college on *Wednesday 12th Feb.2014* at the Auditorium Hall of the College.

The Prin. Dr. A. P. Patil was presided the function. Smt. Dr. Kavita Bonde, Smt. Kirti Talele was present as a chief guest. There were **110** girls students including 10 from other colleges were actively participated in workshop. The Income and Expenditure of the workshop is given as follow.

महोदय,

कला,विज्ञान व वाणिज्य महाविद्यालय ओझर (मिग), येथे पुणे विद्यापीठ विद्यार्थी कल्याण मंडळ व महाविद्यालय यांच्या संयुक्त विद्यमाने महिला उद्योजकता शिबीर बुधवार, दिनांक १२ फेब्रुवारी, २०१४ रोजी सकाळी ९ ते ५.०० हया संपन्न झाले. या कार्यक्रमास उपस्थित राहून आपण आमच्या विद्यार्थीनींना बहुमोल मार्गदर्शन केले याबद्दल आम्ही आपले आभारी आहोत.भविष्यात आपण असेच सहकार्य करावे ही विनंती.

महोदय.

कला,विज्ञान व वाणिज्य महाविद्यालय ओझर (मिग), येथे पुणे विद्यापीठ विद्यार्थी कल्याण मंडळ व महाविद्यालय यांच्या संयुक्त विद्यमाने महिला उद्योजकता शिबीर बुधवार, दिनांक १२ फेब्रुवारी, २०१४ रोजी सकाळी ९ ते ५.०० हया संपन्न झाले. या कार्यक्रमास उपस्थित राहून आपण आमच्या विद्यार्थीनींना बहुमोल मार्गदर्शन केले याबद्दल आम्ही आपले आभारी आहोत.भविष्यात आपण असेच सहकार्य करावे ही विनंती.