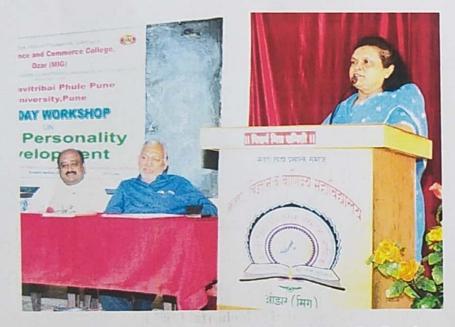

### Workshop Report

The one day workshop on Women's Entrepreneurship was organized by Board of Student Welfare in the college on *Wednesday 12th Feb.2014* at the Auditorium Hall of the College.

The Prin. Dr. A. P. Patil was presided the function. Smt. Dr. Kavita Bonde, Smt. Kirti Talele was present as a chief guest. There were **110** girls students including 10 from other colleges were actively participated in workshop. The Income and Expenditure of the workshop is given as follow.

The Prin. Dr. A. P. Patil was presided the function. Prin. Dr. P. V. Rasal of Niphad College , Smt. Dr. Kavita Sonawane was present as a chief guest. There were **106** girls students including 6 from other colleges were actively participated in workshop. The Income and Expenditure of the workshop is given as follow.