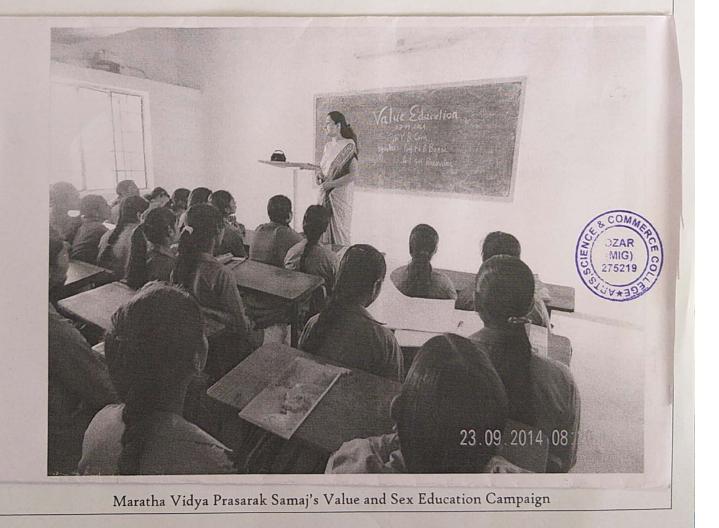

## **Girls Personality Development Workshop Report**

The one day workshop on Girls Personality Development was organized by our college on *Thursday 13th Feb.2014* in the Auditorium Hall of the College.

The Prin. Dr. A. P. Patil was presided the function. Prin. Dr. P. V. Rasal of Niphad College , Smt. Dr. Kavita Sonawane was present as a chief guest. There were **106** girls students including 6 from other colleges were actively participated in workshop. The Income and Expenditure of the workshop is given as follow.