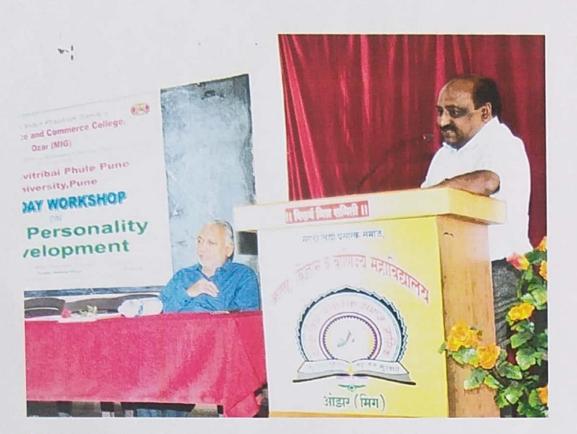

## **Girls Personality Development Workshop Report**

The one day workshop on Girls Personality Development was organized by our college on *Thursday 13th Feb.2014* in the Auditorium Hall of the College.

The Prin. Dr. A. P. Patil was presided the function. Prin. Dr. P. V. Rasal of Niphad College , Smt. Dr. Kavita Sonawane was present as a chief guest. There were **106** girls students including 6 from other colleges were actively participated in workshop. The Income and Expenditure of the workshop is given as follow.